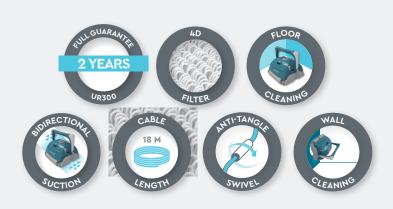

#### The finest filtration performance on the market

Aquabot robotic pool cleaners are fitted with 4D filters, exclusive four dimensional filters that clean 4 times better than any other. The filter fabric features elastic, 3D loops that trap even the smallest mico-particles while the vibrating motion helps prevent filter clogging to maintain a constant suction rate. back and relax.

Cable length

Adjustable intake

External timer capability

Weight
Transport/ Storage
Guarantee

For pool up to 12 m long (any shape or pool finish)

Floor, walls and waterline

1.5 or 2 hours

Hyperfine 4D microfibre filter

Single drive motor

19 m<sup>3</sup>/h

18m, floating premium

Yes, up to twice the suction power

Yes (optional), also compatible with external WiFi timers

11 kg

Trolley (included)

2 years