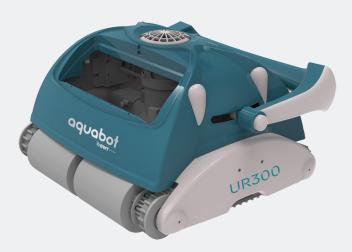

# **Aquabot UR300**

The aquabot UR300 is a premium robotic pool cleaner designed to make life easier for residential pool owners. It ensures optimum cleaning of pools of any shape up to 12 m long, and can adapt to any pool waterproofing finish.

# Contemporary design and cutting-edge technology for superior results

The aquabot UR300 is a premium-range robotic pool cleaner designed to thoroughly clean residential pools, leaving them spotless every single time. Powered by the patented AquaSmart Gyro System, it uses a smart navigation algorithm to intelligently scan the pool and compute the optimum route to clean the pool's floor, walls, and waterline. This, together with its PVA brushes that grip and scrub any surface, and its 4D hyperfine filters capable of trapping even the tiniest microparticles, makes the aquabot UR300 a stand out choice to keep residential pools sparkling clean.

# Pool cleaning made easy

Every single detail of the aquabot UR300 was designed with the pool owner's comfort in mind – from its premium trolley to facilitate transport and storage, through to its transparent easy view windows to monitor filter fouling. Its ergonomic design and handgrip make handling effortless when it's time to put the cleaner to work.