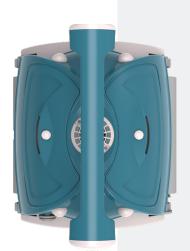

# **Aquabot UR300**

The aquabot UR300 is a premium robotic pool cleaner designed to make life easier for residential pool owners. It ensures optimum cleaning of pools of any shape up to 12 m long, and can adapt to any pool waterproofing finish.

# Contemporary design and cutting-edge technology for superior results

The aquabot UR300 is a premium-range robotic pool cleaner designed to thoroughly clean residential pools, leaving them spotless every single time. Powered by the patented AquaSmart Gyro System, it uses a smart navigation algorithm to intelligently scan the pool and compute the optimum route to clean the pool's floor, walls, and waterline. This, together with its PVA brushes that grip and scrub any surface, and its 4D hyperfine filters capable of trapping even the tiniest microparticles, makes the aquabot UR300 a stand out choice to keep residential pools sparkling clean.

# Pool cleaning made easy

Every single detail of the aquabot UR300 was designed with the pool owner's comfort in mind – from its premium trolley to facilitate transport and storage, through to its transparent easy view windows to monitor filter fouling. Its ergonomic design and handgrip make handling effortless when it's time to put the cleaner to work.