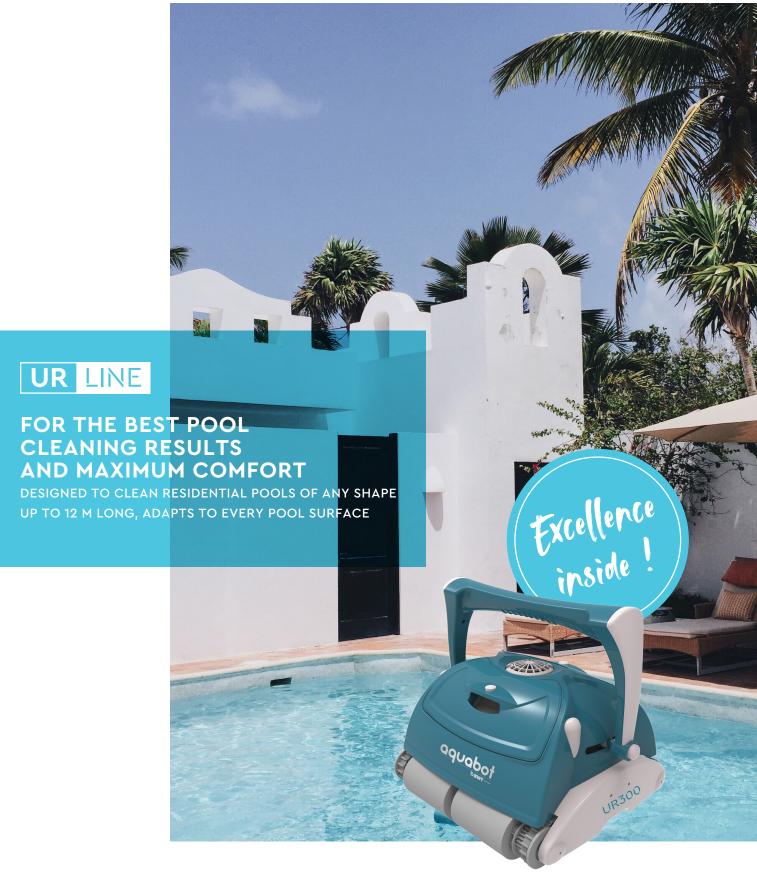

# **Aquabot UR300**

The aquabot UR300 is a premium robotic pool cleaner designed to make life easier for residential pool owners. It ensures optimum cleaning of pools of any shape up to 12 m long, and can adapt to any pool waterproofing finish.

# Contemporary design and cutting-edge technology for superior results

The aquabot UR300 is a premium-range robotic pool cleaner designed to thoroughly clean residential pools, leaving them spotless every single time. Powered by the patented AquaSmart Gyro System, it uses a smart navigation algorithm to intelligently scan the pool and compute the optimum route to clean the pool's floor, walls, and waterline. This, together with its PVA brushes that grip and scrub any surface, and its 4D hyperfine filters capable of trapping even the tiniest microparticles, makes the aquabot UR300 a stand out choice to keep residential pools sparkling clean.

# Pool cleaning made easy

Every single detail of the aquabot UR300 was designed with the pool owner's comfort in mind – from its premium trolley to facilitate transport and storage, through to its transparent easy view windows to monitor filter fouling. Its ergonomic design and handgrip make handling effortless when it's time to put the cleaner to work.