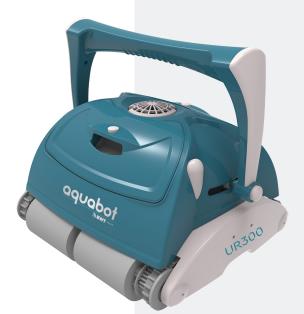

# Pool cleaning made easy

Every single detail of the aquabot UR300 was designed with the pool owner's comfort in mind – from its premium trolley to facilitate transport and storage, through to its transparent easy view windows to monitor filter fouling. Its ergonomic design and handgrip make handling effortless when it's time to put the cleaner to work.

## Plug in and play

With the touch of a button the UR300 gets to work, you can just sit back and relax.