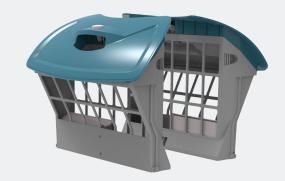

With the push a button, the 4D filter is released and can be removed from above, opened and cleaned – without getting your hands dirty!

#### The finest filtration performance on the market

Aquabot robotic pool cleaners are fitted with 4D filters, exclusive four dimensional filters that clean 4 times better than any other. The filter fabric features elastic, 3D loops that trap even the smallest mico-particles while the vibrating motion helps prevent filter clogging to maintain a constant suction rate. back and relax.